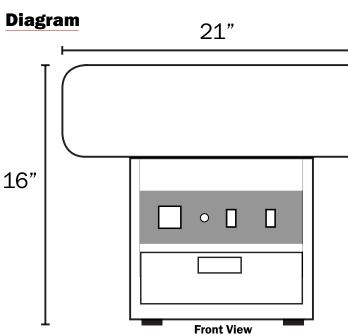

# **Electrical**

| 110V            |                   |                                 |  |
|-----------------|-------------------|---------------------------------|--|
| 1030W           |                   |                                 |  |
| NEMA 5-15P      |                   |                                 |  |
|                 |                   | -                               |  |
| Unit Dimensions |                   | 21"L x 21"W x 16"H              |  |
| Diameter        |                   | 21"                             |  |
|                 | 1030W<br>NEMA 5-1 | 1030W<br>NEMA 5-15P<br>s 21"L x |  |